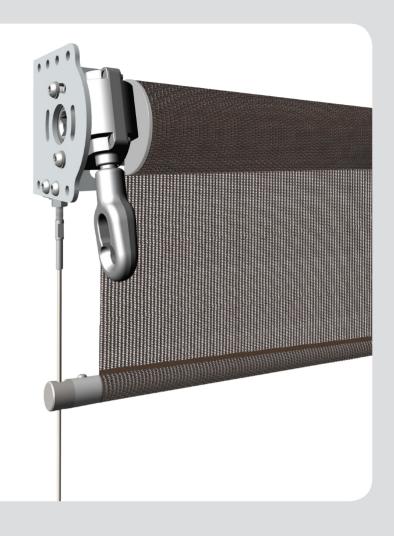

## BABY GRANDE (EXPOSED ROLL)

#### **FRONT VIEW**

#### MANUAL COMPONENTS

- 1. 7:1 80mm Gear
- 2. Standard Bracket
- 3. 70mm Fabric Tube
- 4. Cradle Idler
- 5. Bottom Bar
- 6. Tension Rod with Cable
- 7. Simplex Fastener
- 8. Cable Anchor
- 9. Bottom Bar Eyelet
- 10. Cable Wall Bracket
- 11. Eye Bolt

#### SIDE VIEW