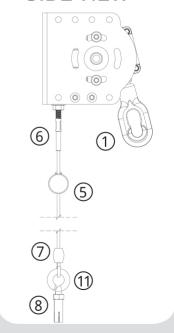

#### SIDE VIEW

#### MANUAL COMPONENTS

- 1. 7:1 80mm Gear
- 2. Standard Bracket
- 3. 70mm Fabric Tube
- 4. Cradle Idler
- 5. Bottom Bar
- 6. Tension Rod with Cable
- 7. Simplex Fastener
- 8. Cable Anchor
- 9. Bottom Bar Eyelet
- 10. Cable Wall Bracket
- 11. Eye Bolt