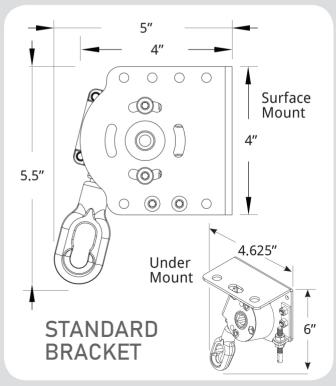

#### MANUAL EXPOSED

Gear

Standard Brackets

Hand Brace

48" | 60" | 72" | 84" | 96"

Cable Guided System
Floor or Wall Mount see page 2

### MOUNTING Options