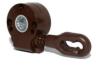

#### MANUAL COMPONENTS

- 1. 7:1 80mm Gear
- 2. Standard Bracket
- 3. 70mm Fabric Tube
- 4. Cradle Idler
- 5. Bottom Bar
- 6. Tension Rod with Cable
- 7. Simplex Fastener
- 8. Cable Anchor
- 9. Bottom Bar Eyelet
- 10. Cable Wall Bracket
- 11. Eye Bolt

#### **EXPLODED VIEW**

- 1. Standard Bracket
- 2. Cradle Idler
- 3. 7:1 80mm Gear
- 4. Cable Bracket