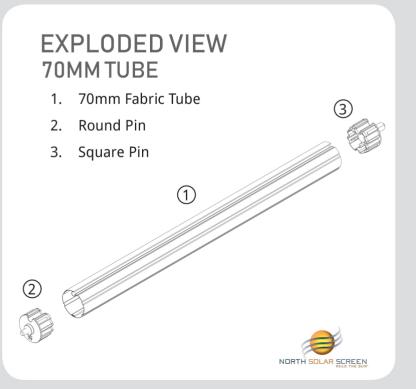

#### MANUAL COMPONENTS

- 1. 7:1 80mm Gear
- 2. Standard Bracket
- 3. 70mm Fabric Tube
- 4. Cradle Idler
- 5. Bottom Bar
- 6. Tension Rod with Cable
- 7. Simplex Fastener
- 8. Cable Anchor
- 9. Bottom Bar Eyelet
- 10. Cable Wall Bracket
- 11. Eye Bolt

#### **EXPLODED VIEW**

- 1. Standard Bracket
- 2. Cradle Idler
- 3. 7:1 80mm Gear
- 4. Cable Bracket