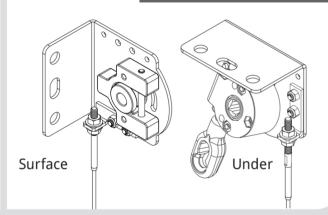

### MOUNTING Options

#### MANUAL EXPOSED

Gear

Standard Brackets

Hand Brace

48" | 60" | 72" | 84" | 96"

Cable Guided System
Floor or Wall Mount see page 2