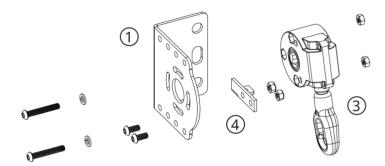

#### **EXPLODED VIEW**

- 1. Standard Bracket
- 2. Cradle Idler
- 3. 7:1 80mm Gear
- 4. Cable Bracket

#### MANUAL COMPONENTS

- 1. 7:1 80mm Gear
- 2. Standard Bracket
- 3. 70mm Fabric Tube
- 4. Cradle Idler
- 5. Bottom Bar
- 6. Tension Rod with Cable
- 7. Simplex Fastener
- 8. Cable Anchor
- 9. Bottom Bar Eyelet
- 10. Cable Wall Bracket
- 11. Eye Bolt