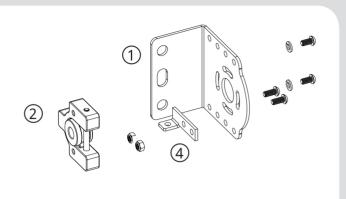

### MOUNTING Options

#### MANUAL COMPONENTS

- 1. 7:1 80mm Gear
- 2. Standard Bracket
- 3. 70mm Fabric Tube
- 4. Cradle Idler
- 5. Bottom Bar
- 6. Tension Rod with Cable
- 7. Simplex Fastener
- 8. Cable Anchor
- 9. Bottom Bar Eyelet
- 10. Cable Wall Bracket
- 11. Eye Bolt