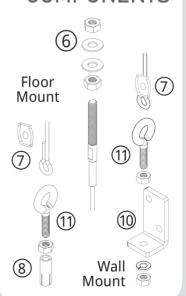

# CABLE COMPONENTS

#### MANUAL COMPONENTS

- 1. 7:1 80mm Gear
- 2. Standard Bracket
- 3. 70mm Fabric Tube
- 4. Cradle Idler
- 5. Bottom Bar
- 6. Tension Rod with Cable
- 7. Simplex Fastener
- 8. Cable Anchor
- 9. Bottom Bar Eyelet
- 10. Cable Wall Bracket
- 11. Eye Bolt