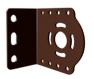

#### MANUAL COMPONENTS

- 1. 7:1 80mm Gear
- 2. Standard Bracket
- 3. 70mm Fabric Tube
- 4. Cradle Idler
- 5. Bottom Bar
- 6. Tension Rod with Cable
- 7. Simplex Fastener
- 8. Cable Anchor
- 9. Bottom Bar Eyelet
- 10. Cable Wall Bracket
- 11. Eye Bolt

#### **EXPLODED VIEW**

- 1. Standard Bracket
- 2. Cradle Idler
- 3. 7:1 80mm Gear
- 4. Cable Bracket