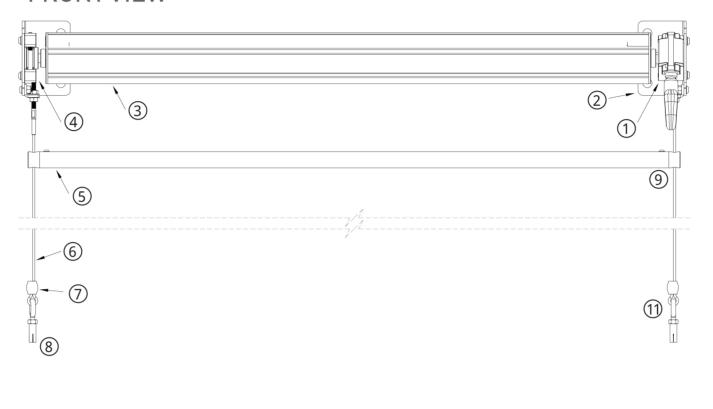

#### **FRONT VIEW**

#### MANUAL COMPONENTS

- 1. 7:1 80mm Gear
- 2. Standard Bracket
- 3. 70mm Fabric Tube
- 4. Cradle Idler
- 5. Bottom Bar
- 6. Tension Rod with Cable
- 7. Simplex Fastener
- 8. Cable Anchor
- 9. Bottom Bar Eyelet
- 10. Cable Wall Bracket
- 11. Eye Bolt