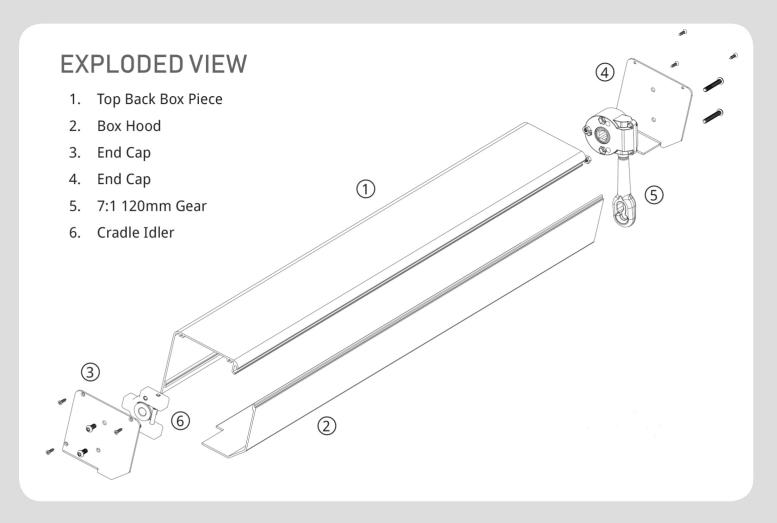

#### MANUAL BOX

Gear

5.5" Extruded Aluminum Box

Hand Brace

48" | 60" | 72" | 84" | 96"

Cable Guided System Floor or Wall Mount see page 2

#### MANUAL COMPONENTS

- 7:1 120mm Gear
- 5.5" Extruded Aluminum Box
- 80mm Fabric Tube 3.
- 4. Cradler Idler
- 5. **Bottom Bar**
- Tension Rod with Cable
- Simplex Fastener
- 8. Cable Anchor
- **Bottom Bar Eyelet**
- 10. Cable Wall Bracket
- 11. Eye Bolt