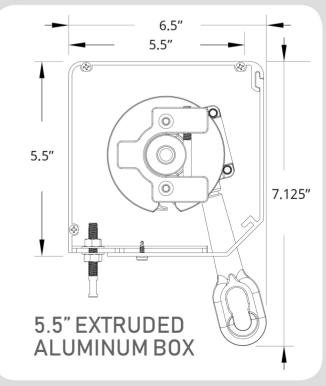

#### MANUAL BOX

Gear

5.5" Extruded Aluminum Box

Hand Brace

48" | 60" | 72" | 84" | 96"

Cable Guided System Floor or Wall Mount see page 2

#### MANUAL COMPONENTS

- 7:1 120mm Gear
- 5.5" Extruded Aluminum Box
- 80mm Fabric Tube 3.
- 4. Cradler Idler
- 5. **Bottom Bar**
- Tension Rod with Cable
- Simplex Fastener
- 8. Cable Anchor
- **Bottom Bar Eyelet**
- 10. Cable Wall Bracket
- 11. Eye Bolt