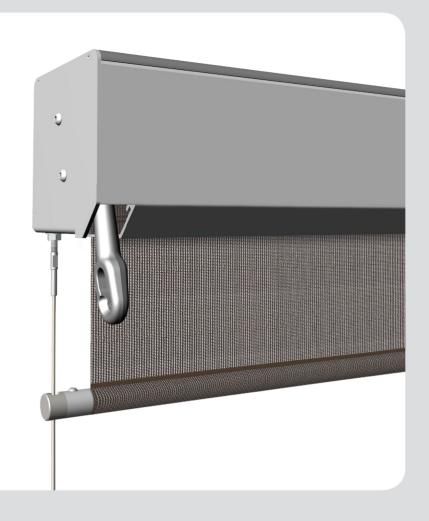

#### MANUAL BOX

Gear

5.5" Extruded Aluminum Box

Hand Brace

48" | 60" | 72" | 84" | 96"

Cable Guided System Floor or Wall Mount see page 2

#### MANUAL COMPONENTS

- 7:1 120mm Gear
- 5.5" Extruded Aluminum Box
- 80mm Fabric Tube 3.
- 4. Cradler Idler
- 5. **Bottom Bar**
- Tension Rod with Cable
- Simplex Fastener
- 8. Cable Anchor
- **Bottom Bar Eyelet**
- 10. Cable Wall Bracket
- 11. Eye Bolt