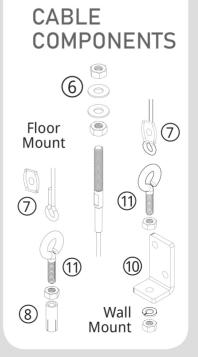

#### MANUAL COMPONENTS

- 7:1 120mm Gear
- 5.5" Extruded Aluminum Box
- 80mm Fabric Tube 3.
- 4. Cradler Idler
- 5. **Bottom Bar**
- Tension Rod with Cable
- Simplex Fastener
- 8. Cable Anchor
- **Bottom Bar Eyelet**
- 10. Cable Wall Bracket
- 11. Eye Bolt