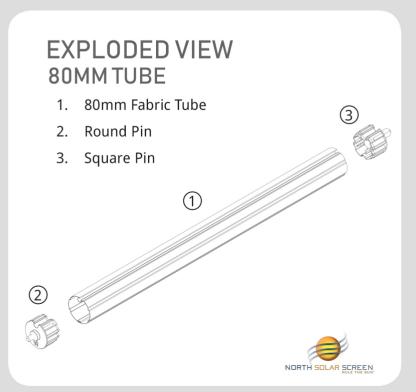

#### MANUAL COMPONENTS

- 7:1 120mm Gear
- 5.5" Extruded Aluminum Box
- 80mm Fabric Tube 3.
- 4. Cradler Idler
- 5. **Bottom Bar**
- Tension Rod with Cable
- Simplex Fastener
- 8. Cable Anchor
- **Bottom Bar Eyelet**
- 10. Cable Wall Bracket
- 11. Eye Bolt