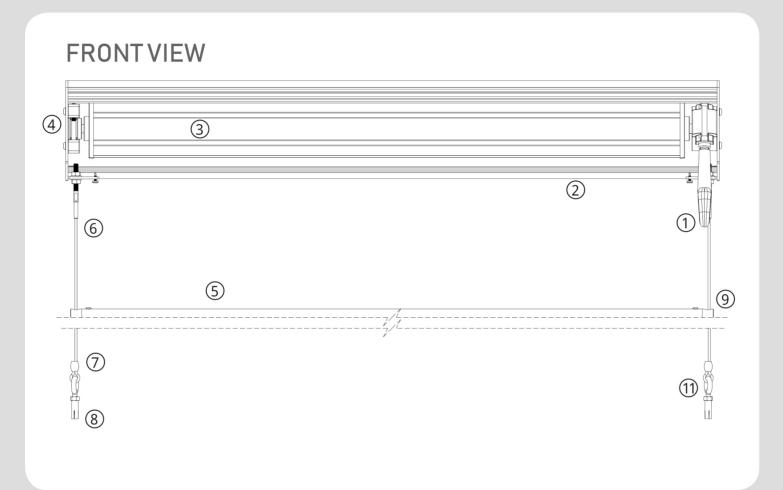

#### MANUAL COMPONENTS

- 7:1 120mm Gear
- 5.5" Extruded Aluminum Box
- 80mm Fabric Tube 3.
- 4. Cradler Idler
- 5. **Bottom Bar**
- Tension Rod with Cable
- Simplex Fastener
- 8. Cable Anchor
- **Bottom Bar Eyelet**
- 10. Cable Wall Bracket
- 11. Eye Bolt