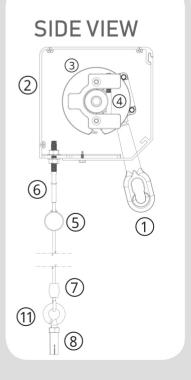

#### MANUAL COMPONENTS

- 7:1 120mm Gear
- 5.5" Extruded Aluminum Box
- 80mm Fabric Tube 3.
- 4. Cradler Idler
- 5. **Bottom Bar**
- Tension Rod with Cable
- Simplex Fastener
- 8. Cable Anchor
- **Bottom Bar Eyelet**
- 10. Cable Wall Bracket
- 11. Eye Bolt