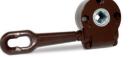

#### MANUAL BOX

Gear

5.5" Extruded Aluminum Box

Hand Brace

48" | 60" | 72" | 84" | 96"

Cable Guided System Floor or Wall Mount see page 2

#### MANUAL COMPONENTS

- 7:1 120mm Gear
- 5.5" Extruded Aluminum Box
- 80mm Fabric Tube 3.
- 4. Cradler Idler
- 5. **Bottom Bar**
- Tension Rod with Cable
- Simplex Fastener
- 8. Cable Anchor
- **Bottom Bar Eyelet**
- 10. Cable Wall Bracket
- 11. Eye Bolt