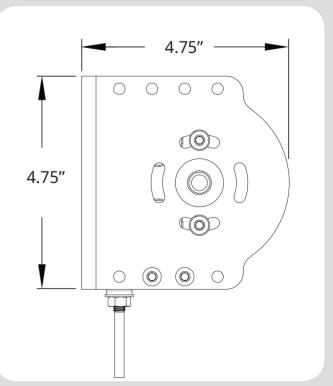

### MOTORIZED COMPONENTS

- 1. Motor Star Bracket
- 2. Heavy Duty Bracket
- 3. 80mm Fabric Tube
- 4. Cradle Idler
- 5. Bottom Bar
- 6. Tension Rod with Cable
- 7. Simplex Fastener
- 8. Cable Anchor
- 9. Bottom Bar Eyelet
- 10. Cable Wall Bracket
- 11. Eye Bolt