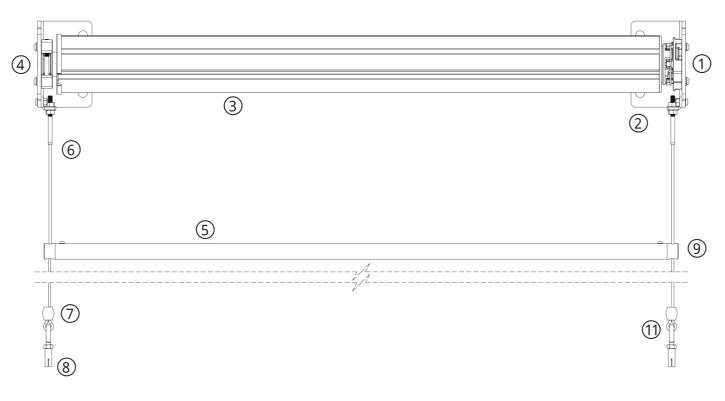

## motorized GRANDE HEAVY DUTY (EXPOSED ROLL) TECHNICAL INFO

**FRONT VIEW** 

### MOTORIZED COMPONENTS

- 1. Motor Star Bracket
- 2. Heavy Duty Bracket
- 3. 80mm Fabric Tube
- 4. Cradle Idler
- 5. Bottom Bar
- 6. Tension Rod with Cable
- 7. Simplex Fastener
- 8. Cable Anchor
- 9. Bottom Bar Eyelet
- 10. Cable Wall Bracket
- 11. Eye Bolt