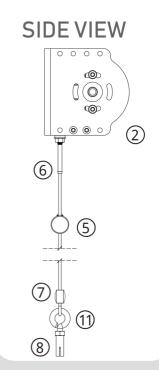

### MOTORIZED COMPONENTS

- 1. Motor Star Bracket
- 2. Heavy Duty Bracket
- 3. 80mm Fabric Tube
- 4. Cradle Idler
- 5. Bottom Bar
- 6. Tension Rod with Cable
- 7. Simplex Fastener
- 8. Cable Anchor
- 9. Bottom Bar Eyelet
- 10. Cable Wall Bracket
- 11. Eye Bolt

CABLE COMPONENTS