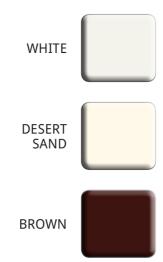

# motorized GRANDE HEAVY DUTY (EXPOSED ROLL) TECHNICAL INFO

### UNIT MEASUREMENTS

- Custom Widths up to 20'
- Custom Heights up to 16'

## FABRIC CHOICES

- Screens Fabrics
- Black Out Fabrics
- Clear Vinyl



### MOTORIZED EXPOSED



### HARDWARE COLORS



# UPGRADE *options*

#### Extruded Aluminum Box



#### **Controls & Sensors**



## motorized GRANDE HEAVY DUTY (EXPOSED ROLL) TECHNICAL INFO

**FRONT VIEW** 



### MOTORIZED COMPONENTS

- 1. Motor Star Bracket
- 2. Heavy Duty Bracket
- 3. 80mm Fabric Tube
- 4. Cradle Idler
- 5. Bottom Bar
- 6. Tension Rod with Cable
- 7. Simplex Fastener
- 8. Cable Anchor
- 9. Bottom Bar Eyelet
- 10. Cable Wall Bracket
- 11. Eye Bolt



CABLE COMPONENTS

# motorized GRANDE HEAVY DUTY (EXPOSED ROLL) TECHNICAL INFO

#### (1)**EXPLODED VIEW** 0 2 1 4 Ð 3 MOUNTING Options 4 $\overline{\bigcirc}$ 0) 1. Heavy Duty Bracket 2. Cradle Idler 3. Star Bracket 4. Cable Bracket Surface Under



### EXPLODED VIEW 80MM TUBE

- 1. Motor
- 2. 80mm Fabric Tube

2

- 3. Round Pin
- 4. Crown
- 5. Drive

3

4

1

NORTH SOL