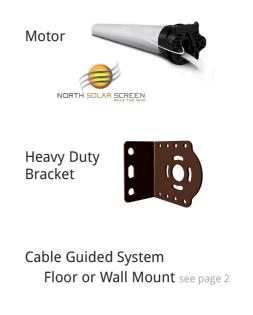

### MOTORIZED COMPONENTS

- 1. Motor Star Bracket
- 2. Heavy Duty Bracket
- 3. 80mm Fabric Tube
- 4. Cradle Idler
- 5. Bottom Bar
- 6. Tension Rod with Cable
- 7. Simplex Fastener
- 8. Cable Anchor
- 9. Bottom Bar Eyelet
- 10. Cable Wall Bracket
- 11. Eye Bolt

#### (1)**EXPLODED VIEW** 0 2 1 4 Ð 3 MOUNTING Options 4 $\overline{\bigcirc}$ 0) 1. Heavy Duty Bracket 2. Cradle Idler 3. Star Bracket 4. Cable Bracket Surface Under