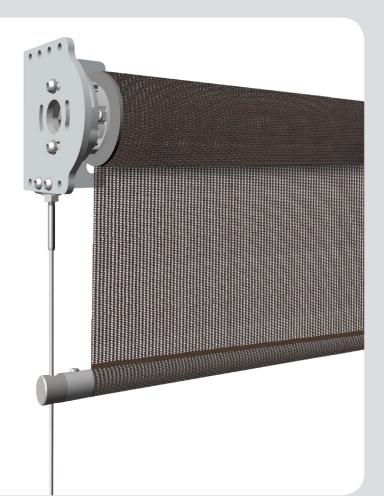

### MOTORIZED EXPOSED

### MOTORIZED COMPONENTS

- 1. Motor Star Bracket
- 2. Heavy Duty Bracket
- 3. 80mm Fabric Tube
- 4. Cradle Idler
- 5. Bottom Bar
- 6. Tension Rod with Cable
- 7. Simplex Fastener
- 8. Cable Anchor
- 9. Bottom Bar Eyelet
- 10. Cable Wall Bracket
- 11. Eye Bolt