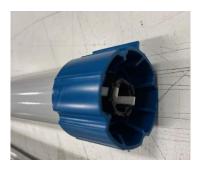

Slide Crown onto motor as shown.

Slide all the way on to match notch on blue crown to motor. It must slip all the way on.

2<sup>nd</sup> Step

Install the motor drive on the end of the motor.

Slide on until white clip engages drive securely.