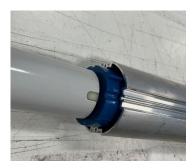

3<sup>rd</sup> Step – slide motor into roller tube.

Drive end goes in 1st, must match notches correctly for it to slide in.

Slide in until both motor crown and drive are fully inserted into the roller tube. Then install the 4 screws to secure the motor crown on to roller tube.

Motor must be fully inserted into crown as shown.

Refer to your installation instructions on how to install roller tube into housing unit or exposed brackets.