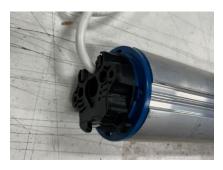

3<sup>rd</sup> Step – slide motor into roller tube.

Drive end goes in 1st, must match notches correctly for it to slide in.

Slide in until both motor crown and drive are fully inserted into the roller tube. Then install the 4 screws to secure the motor crown on to roller tube.