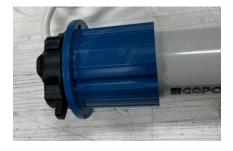

3<sup>rd</sup> Step – slide motor into roller tube.

Drive end goes in 1st, must match notches correctly for it to slide in.

Slide in until both motor crown and drive are fully inserted into the roller tube. Then install the 4 screws to secure the motor crown on to roller tube.

Motor must be fully inserted into crown as shown.

Refer to your installation instructions on how to install roller tube into housing unit or exposed brackets.