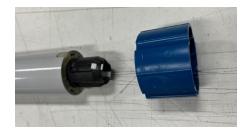

Slide Crown onto motor as shown.

Slide all the way on to match notch on blue crown to motor. It must slip all the way on.

2<sup>nd</sup> Step

Install the motor drive on the end of the motor.

Slide on until white clip engages drive securely.