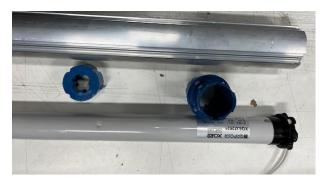

## Baby Grande/Grande 2022 Roller tube -XQ with blue Tube Adapters

Parts needed for installing motor correctly into roller tube.

**Roller Tube** 

Drive (L) & Crown (R) (both Blue)

Motor

1<sup>st</sup> Step