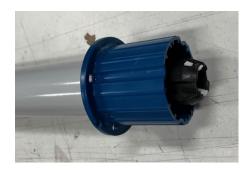

Slide Crown onto motor as shown.

Slide all the way on to match notch on blue crown to motor. It must slip all the way on.

2<sup>nd</sup> Step

Install the motor drive on the end of the motor.

Slide on until white clip engages drive securely.

3<sup>rd</sup> Step – slide motor into roller tube.

Drive end goes in 1st, must match notches correctly for it to slide in.

Slide in until both motor crown and drive are fully inserted into the roller tube. Then install the 4 screws to secure the motor crown on to roller tube.