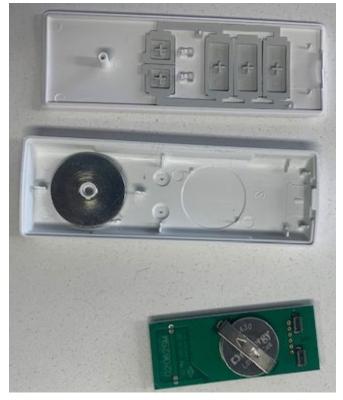

Slim Line 1-channel Remote Battery Replacement

- 1. Remove the screw on the back and the cover.
- 2. Carefully remove the green circuit board. The battery is on the back.
- 3. Slide the old battery out.
- 4. Insert the new battery respecting the correct polarity.
- 5. Carefully replace the green circuit board with the line of six through-holes towards the metal weight.
- 6. Replace the back cover using the screw.