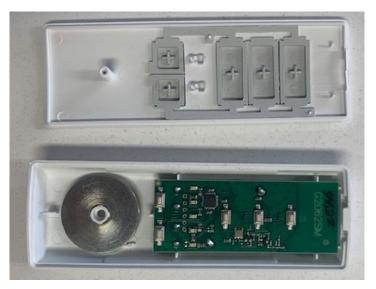

Slim Line 1-channel Remote Battery Replacement

- 1. Remove the screw on the back and the cover.
- 2. Carefully remove the green circuit board. The battery is on the back.
- 3. Slide the old battery out.
- 4. Insert the new battery respecting the correct polarity.
- 5. Carefully replace the green circuit board with the line of six through-holes towards the metal weight.
- 6. Replace the back cover using the screw.