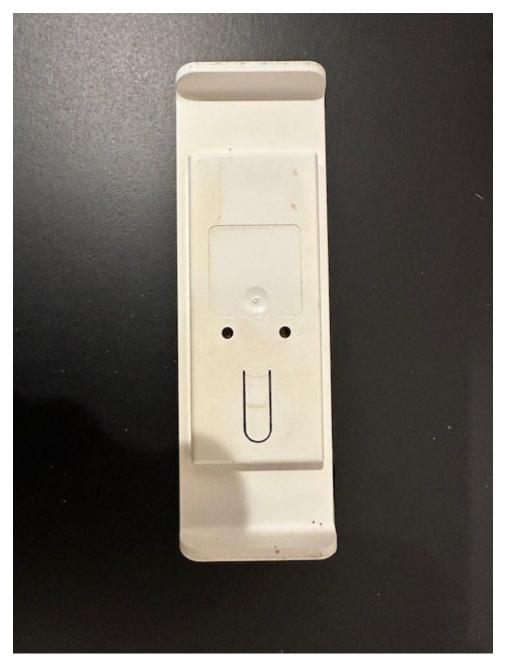

## Slim Line 5-channel Remote Battery Replacement

On the back you can see the U-Shaped button, push on that button and the front of the remote pops off and then the battery can be accessed to be replaced.