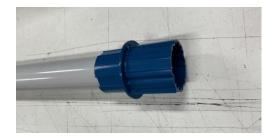

Slide Crown onto motor as shown.

Slide all the way on to match notch on blue crown to motor. It must slip all the way on.

2<sup>nd</sup> Step

Install the motor drive on the end of the motor.

Slide on until white clip engages drive securely.