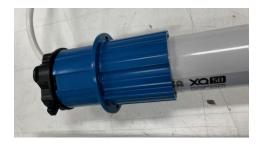

3<sup>rd</sup> Step – slide motor into roller tube.

Drive end goes in 1st, must match notches correctly for it to slide in.

Slide in until both motor crown and drive are fully inserted into the roller tube. Then install the 4 screws to secure the motor crown on to roller tube.