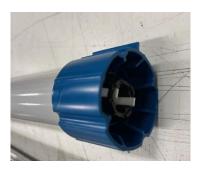

## Citadel 2022 Roller tube - XQ motor with blue FRT Tube Adapters

Parts needed for installing motor correctly into roller tube.

**Roller Tube** 

Drive (L) & Crown (R) (both Blue)

Motor

1<sup>st</sup> Step

Slide Crown onto motor as shown.

Slide all the way on to match notch on blue crown to motor. It must slip all the way on.

2<sup>nd</sup> Step

Install the motor drive on the end of the motor.

Slide on until white clip engages drive securely.