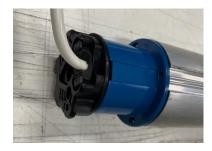

Slide Crown onto motor as shown.

Slide all the way on to match notch on blue crown to motor. It must slip all the way on.

2<sup>nd</sup> Step

Install the motor drive on the end of the motor.

Slide on until white clip engages drive securely.

3<sup>rd</sup> Step – slide motor into roller tube.

Drive end goes in 1st, must match notches correctly for it to slide in.

Slide in until both motor crown and drive are fully inserted into the roller tube. Then install the 4 screws to secure the motor crown on to roller tube.