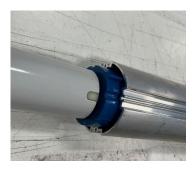

3<sup>rd</sup> Step – slide motor into roller tube.

Drive end goes in 1st, must match notches correctly for it to slide in.

Slide in until both motor crown and drive are fully inserted into the roller tube. Then install the 4 screws to secure the motor crown on to roller tube.

Motor must be fully inserted into crown as shown.

Refer to your installation instructions on how to install roller tube into housing unit.