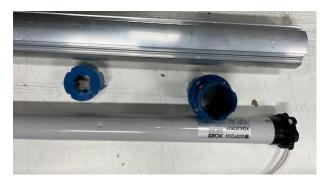

## Citadel 2022 Roller tube - XQ motor with blue FRT Tube Adapters

Parts needed for installing motor correctly into roller tube.

**Roller Tube** 

Drive (L) & Crown (R) (both Blue)

Motor

1<sup>st</sup> Step