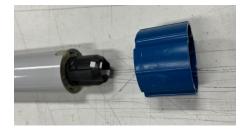

Motor must be fully inserted into crown as shown.

Refer to your installation instructions on how to install roller tube into housing unit.